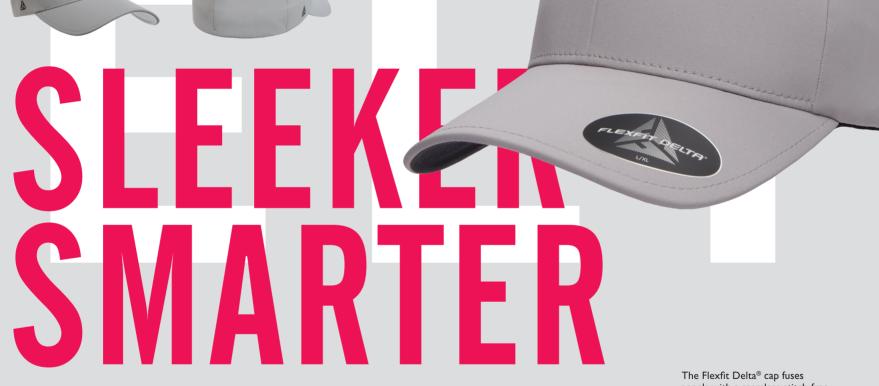

4

The Flexfit Delta® cap fuses panels with a seamless stitch-free finish, coupled with a lightweight visor fabrication. With stain blocking tech and water repellency, the Flexfit Delta® cap is the lighter, sleeker, smarter, and more comfortable choice.