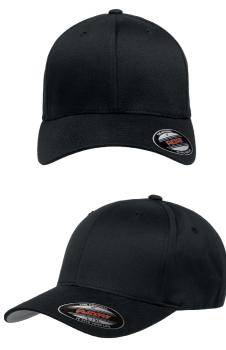

# THE **ONE** AND **ONLY**

The Flexfit<sup>®</sup> cap is the original stretchable cap featuring Flexfit<sup>®</sup> stretchable sweatband technology. The all-purpose cap is the perfect blend of comfort and style, whether it be for sports or casualwear.