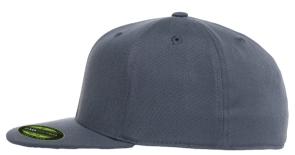

### FLEXFIT 210.

The Flexfit 210<sup>®</sup> cap, named for its two sizes (S-M and L-XL) fitting a range of 10 standard fitted sizes, is a premium stretchable fitted cap with a pro-baseball on-field shape and a flat visor.

The Flexfit 210<sup>®</sup> cap features a hard buckram with a 3 3/4" crown and a moisture absorbent pro sweatband to accommodate perspiration for athletes as well as urbanites. **YP CLASSICS**.